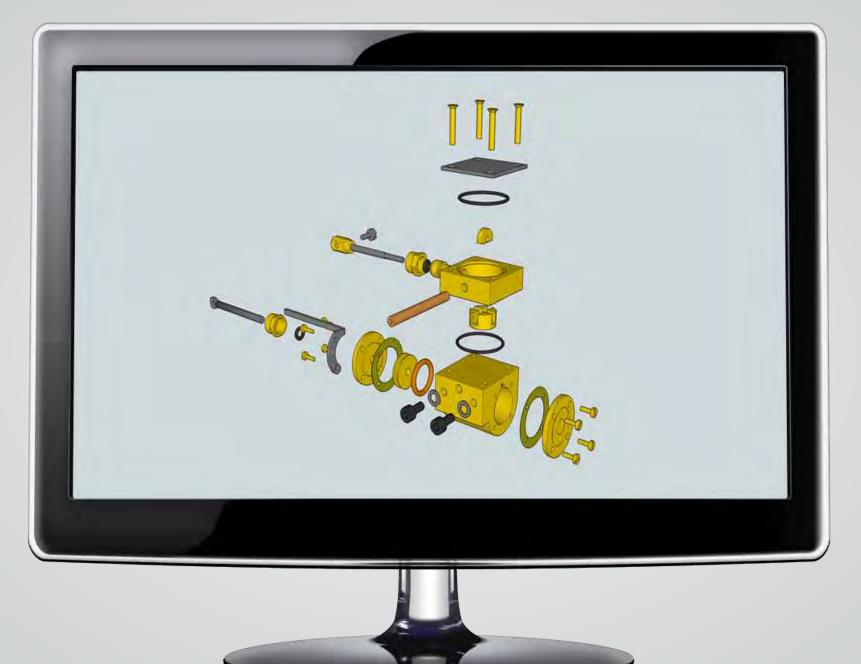

*Client:* Ascot Visual Solutions Ltd. *Project:* Website Design & Authoring

*Client:* Roundhouse *Project:* Exploded Piston Assembly Model

| AM PM AM                            | РМ АМ РМ АМ РМ                                                                                        | May June                                                    | Client Enqui                                                                                                                                                                                                                                                                                                                                                                                                                                                                                                                                                                                                                                                                                                                                                                                                                                                                                                                                                                                                                                                                                                                                                                                                                                                                                                                                                                         |                             |                                                                   |                             |
|-------------------------------------|-------------------------------------------------------------------------------------------------------|-------------------------------------------------------------|--------------------------------------------------------------------------------------------------------------------------------------------------------------------------------------------------------------------------------------------------------------------------------------------------------------------------------------------------------------------------------------------------------------------------------------------------------------------------------------------------------------------------------------------------------------------------------------------------------------------------------------------------------------------------------------------------------------------------------------------------------------------------------------------------------------------------------------------------------------------------------------------------------------------------------------------------------------------------------------------------------------------------------------------------------------------------------------------------------------------------------------------------------------------------------------------------------------------------------------------------------------------------------------------------------------------------------------------------------------------------------------|-----------------------------|-------------------------------------------------------------------|-----------------------------|
| 3                                   | Making Things Even Better<br>Mencap Continuous Improvement Plan<br>Area for improvement (circle one): |                                                             | Customer:Contact Name:Contact Na |                             | Chart Service User:                                               |                             |
| 4                                   |                                                                                                       |                                                             |                                                                                                                                                                                                                                                                                                                                                                                                                                                                                                                                                                                                                                                                                                                                                                                                                                                                                                                                                                                                                                                                                                                                                                                                                                                                                                                                                                                      |                             | everse as necessary)                                              | Personal Hygiene            |
| 5                                   | Support Tear                                                                                          | n Systems                                                   |                                                                                                                                                                                                                                                                                                                                                                                                                                                                                                                                                                                                                                                                                                                                                                                                                                                                                                                                                                                                                                                                                                                                                                                                                                                                                                                                                                                      | AM:                         | I                                                                 | VVasn I I                   |
| 7                                   | What do we need to improve                                                                            |                                                             |                                                                                                                                                                                                                                                                                                                                                                                                                                                                                                                                                                                                                                                                                                                                                                                                                                                                                                                                                                                                                                                                                                                                                                                                                                                                                                                                                                                      |                             | Temporary Work Order                                              |                             |
| 8                                   |                                                                                                       |                                                             | Origination<br>New 🖵                                                                                                                                                                                                                                                                                                                                                                                                                                                                                                                                                                                                                                                                                                                                                                                                                                                                                                                                                                                                                                                                                                                                                                                                                                                                                                                                                                 |                             |                                                                   |                             |
| 9                                   |                                                                                                       |                                                             | Supplied 🛄                                                                                                                                                                                                                                                                                                                                                                                                                                                                                                                                                                                                                                                                                                                                                                                                                                                                                                                                                                                                                                                                                                                                                                                                                                                                                                                                                                           |                             | Customer:                                                         |                             |
| 10                                  |                                                                                                       |                                                             | Existing 🛄<br>PC 🛄                                                                                                                                                                                                                                                                                                                                                                                                                                                                                                                                                                                                                                                                                                                                                                                                                                                                                                                                                                                                                                                                                                                                                                                                                                                                                                                                                                   |                             | Contact Name:                                                     |                             |
| 11                                  |                                                                                                       | Date:<br>Supplier:                                          | Mac 🔲                                                                                                                                                                                                                                                                                                                                                                                                                                                                                                                                                                                                                                                                                                                                                                                                                                                                                                                                                                                                                                                                                                                                                                                                                                                                                                                                                                                | PM:                         | Address:                                                          | Finished Goods: Deliver 🗅   |
| 12                                  |                                                                                                       | Supplier Address:                                           | Flat Copy 🔲 🛄                                                                                                                                                                                                                                                                                                                                                                                                                                                                                                                                                                                                                                                                                                                                                                                                                                                                                                                                                                                                                                                                                                                                                                                                                                                                                                                                                                        |                             | Postcode:                                                         |                             |
| 13                                  |                                                                                                       |                                                             | Digital                                                                                                                                                                                                                                                                                                                                                                                                                                                                                                                                                                                                                                                                                                                                                                                                                                                                                                                                                                                                                                                                                                                                                                                                                                                                                                                                                                              |                             | Tel/Mobile:                                                       | Date received:              |
|                                     | Suggested by:                                                                                         |                                                             | Print/Copying                                                                                                                                                                                                                                                                                                                                                                                                                                                                                                                                                                                                                                                                                                                                                                                                                                                                                                                                                                                                                                                                                                                                                                                                                                                                                                                                                                        |                             | Fax:                                                              | Deposit Received: N\A I £:  |
| 14                                  | Discuss the proposed improven                                                                         | Contact:                                                    | Colour 🖵 🔤                                                                                                                                                                                                                                                                                                                                                                                                                                                                                                                                                                                                                                                                                                                                                                                                                                                                                                                                                                                                                                                                                                                                                                                                                                                                                                                                                                           |                             | Email:                                                            | Deposit Received. INIX a 2. |
| 15                                  |                                                                                                       |                                                             | Single Sided 🔲                                                                                                                                                                                                                                                                                                                                                                                                                                                                                                                                                                                                                                                                                                                                                                                                                                                                                                                                                                                                                                                                                                                                                                                                                                                                                                                                                                       |                             | Origination                                                       |                             |
| 16                                  | How will we do this?                                                                                  | Your Quote No:                                              | Double Sided 🔲<br>Collated 🔲                                                                                                                                                                                                                                                                                                                                                                                                                                                                                                                                                                                                                                                                                                                                                                                                                                                                                                                                                                                                                                                                                                                                                                                                                                                                                                                                                         | Night:                      | New Artwork  Artwork Supplied                                     |                             |
| 17                                  |                                                                                                       | Quantity Descriptions of C                                  | Collated                                                                                                                                                                                                                                                                                                                                                                                                                                                                                                                                                                                                                                                                                                                                                                                                                                                                                                                                                                                                                                                                                                                                                                                                                                                                                                                                                                             |                             | Disk 🖬 PC 🖬 Mac 🖬 File Type:                                      |                             |
| 18                                  | -                                                                                                     | Quantity Descriptions of C                                  | Litho Printing                                                                                                                                                                                                                                                                                                                                                                                                                                                                                                                                                                                                                                                                                                                                                                                                                                                                                                                                                                                                                                                                                                                                                                                                                                                                                                                                                                       |                             | Amendments to Existing Artwork                                    |                             |
| 19                                  |                                                                                                       |                                                             | Colours                                                                                                                                                                                                                                                                                                                                                                                                                                                                                                                                                                                                                                                                                                                                                                                                                                                                                                                                                                                                                                                                                                                                                                                                                                                                                                                                                                              |                             |                                                                   |                             |
| 20                                  |                                                                                                       |                                                             | Metal                                                                                                                                                                                                                                                                                                                                                                                                                                                                                                                                                                                                                                                                                                                                                                                                                                                                                                                                                                                                                                                                                                                                                                                                                                                                                                                                                                                |                             | Digital Printing & Copying                                        |                             |
| 21                                  |                                                                                                       |                                                             | Poly 🛄<br>Single Sided 🔲                                                                                                                                                                                                                                                                                                                                                                                                                                                                                                                                                                                                                                                                                                                                                                                                                                                                                                                                                                                                                                                                                                                                                                                                                                                                                                                                                             | Activities, Outings & Fam   | Colour  B&W Single Sided  Double Sided                            |                             |
| 22                                  |                                                                                                       |                                                             | Double Sided 🔲                                                                                                                                                                                                                                                                                                                                                                                                                                                                                                                                                                                                                                                                                                                                                                                                                                                                                                                                                                                                                                                                                                                                                                                                                                                                                                                                                                       |                             | Collated 🖵                                                        |                             |
| 23                                  |                                                                                                       |                                                             |                                                                                                                                                                                                                                                                                                                                                                                                                                                                                                                                                                                                                                                                                                                                                                                                                                                                                                                                                                                                                                                                                                                                                                                                                                                                                                                                                                                      |                             | No. of sets/copies:<br>Size:                                      |                             |
| 24                                  |                                                                                                       |                                                             | Finishing<br>Wire                                                                                                                                                                                                                                                                                                                                                                                                                                                                                                                                                                                                                                                                                                                                                                                                                                                                                                                                                                                                                                                                                                                                                                                                                                                                                                                                                                    |                             | Stock:                                                            |                             |
| 25                                  | How was this identified?                                                                              |                                                             | Comb 🔲 🚥                                                                                                                                                                                                                                                                                                                                                                                                                                                                                                                                                                                                                                                                                                                                                                                                                                                                                                                                                                                                                                                                                                                                                                                                                                                                                                                                                                             |                             |                                                                   |                             |
|                                     |                                                                                                       |                                                             | Acetate 🔲<br>Cover 🔲                                                                                                                                                                                                                                                                                                                                                                                                                                                                                                                                                                                                                                                                                                                                                                                                                                                                                                                                                                                                                                                                                                                                                                                                                                                                                                                                                                 |                             | Litho Printing                                                    |                             |
| 26                                  |                                                                                                       |                                                             | Board Back 🔲                                                                                                                                                                                                                                                                                                                                                                                                                                                                                                                                                                                                                                                                                                                                                                                                                                                                                                                                                                                                                                                                                                                                                                                                                                                                                                                                                                         |                             | No. of Colours:                                                   |                             |
| 27                                  | Who needs to do it or be i                                                                            |                                                             | Laminate 🔲                                                                                                                                                                                                                                                                                                                                                                                                                                                                                                                                                                                                                                                                                                                                                                                                                                                                                                                                                                                                                                                                                                                                                                                                                                                                                                                                                                           | Letter Phot Home Activities | Plates: Poly                                                      |                             |
| 28                                  |                                                                                                       |                                                             | Drill 🔲<br>Perforate 🔲                                                                                                                                                                                                                                                                                                                                                                                                                                                                                                                                                                                                                                                                                                                                                                                                                                                                                                                                                                                                                                                                                                                                                                                                                                                                                                                                                               |                             | Single Sided Double Sided                                         |                             |
| 29                                  |                                                                                                       |                                                             | Score & Fold 🗋 🚥                                                                                                                                                                                                                                                                                                                                                                                                                                                                                                                                                                                                                                                                                                                                                                                                                                                                                                                                                                                                                                                                                                                                                                                                                                                                                                                                                                     | Urine/Bowel Monitor         | Size:                                                             |                             |
| 30                                  | When do we need to do it                                                                              |                                                             | Saddle Stitch 🔲<br>Pad 🔲                                                                                                                                                                                                                                                                                                                                                                                                                                                                                                                                                                                                                                                                                                                                                                                                                                                                                                                                                                                                                                                                                                                                                                                                                                                                                                                                                             |                             | Stock:                                                            |                             |
| 31                                  |                                                                                                       |                                                             |                                                                                                                                                                                                                                                                                                                                                                                                                                                                                                                                                                                                                                                                                                                                                                                                                                                                                                                                                                                                                                                                                                                                                                                                                                                                                                                                                                                      |                             | Einiskin -                                                        |                             |
| Enter duration of seizures in minut | What could we do to make                                                                              |                                                             | Large Format                                                                                                                                                                                                                                                                                                                                                                                                                                                                                                                                                                                                                                                                                                                                                                                                                                                                                                                                                                                                                                                                                                                                                                                                                                                                                                                                                                         |                             | Finishing<br>Wire Bound D Comb Bound D                            |                             |
|                                     | what could we do to make                                                                              |                                                             | Encapsulation                                                                                                                                                                                                                                                                                                                                                                                                                                                                                                                                                                                                                                                                                                                                                                                                                                                                                                                                                                                                                                                                                                                                                                                                                                                                                                                                                                        |                             | Laminate                                                          |                             |
|                                     |                                                                                                       |                                                             | Mount & Seal 🔲                                                                                                                                                                                                                                                                                                                                                                                                                                                                                                                                                                                                                                                                                                                                                                                                                                                                                                                                                                                                                                                                                                                                                                                                                                                                                                                                                                       |                             | Drill D No of Holes:                                              |                             |
|                                     |                                                                                                       |                                                             |                                                                                                                                                                                                                                                                                                                                                                                                                                                                                                                                                                                                                                                                                                                                                                                                                                                                                                                                                                                                                                                                                                                                                                                                                                                                                                                                                                                      |                             | Staple D Position:<br>Perforate D Score & Fold D                  |                             |
|                                     |                                                                                                       |                                                             |                                                                                                                                                                                                                                                                                                                                                                                                                                                                                                                                                                                                                                                                                                                                                                                                                                                                                                                                                                                                                                                                                                                                                                                                                                                                                                                                                                                      |                             | Saddle Stitch 🗆 Padding 🖵                                         |                             |
|                                     |                                                                                                       |                                                             |                                                                                                                                                                                                                                                                                                                                                                                                                                                                                                                                                                                                                                                                                                                                                                                                                                                                                                                                                                                                                                                                                                                                                                                                                                                                                                                                                                                      |                             |                                                                   | ┘                           |
|                                     |                                                                                                       |                                                             |                                                                                                                                                                                                                                                                                                                                                                                                                                                                                                                                                                                                                                                                                                                                                                                                                                                                                                                                                                                                                                                                                                                                                                                                                                                                                                                                                                                      |                             | Ka <b>ll</b> Kwik Luton                                           |                             |
|                                     |                                                                                                       | Please ensure that the above P. O. Number appears on all do |                                                                                                                                                                                                                                                                                                                                                                                                                                                                                                                                                                                                                                                                                                                                                                                                                                                                                                                                                                                                                                                                                                                                                                                                                                                                                                                                                                                      |                             | 54 Alma Street, Luton, Bedfordshire LU1 2PL                       |                             |
|                                     |                                                                                                       |                                                             |                                                                                                                                                                                                                                                                                                                                                                                                                                                                                                                                                                                                                                                                                                                                                                                                                                                                                                                                                                                                                                                                                                                                                                                                                                                                                                                                                                                      |                             | Tel: 01582 73772 Fax: 01582 417018<br>E-mail: sales@kkluton.co.uk |                             |
|                                     |                                                                                                       | Ordered by:                                                 |                                                                                                                                                                                                                                                                                                                                                                                                                                                                                                                                                                                                                                                                                                                                                                                                                                                                                                                                                                                                                                                                                                                                                                                                                                                                                                                                                                                      |                             |                                                                   |                             |
|                                     |                                                                                                       |                                                             |                                                                                                                                                                                                                                                                                                                                                                                                                                                                                                                                                                                                                                                                                                                                                                                                                                                                                                                                                                                                                                                                                                                                                                                                                                                                                                                                                                                      |                             |                                                                   |                             |