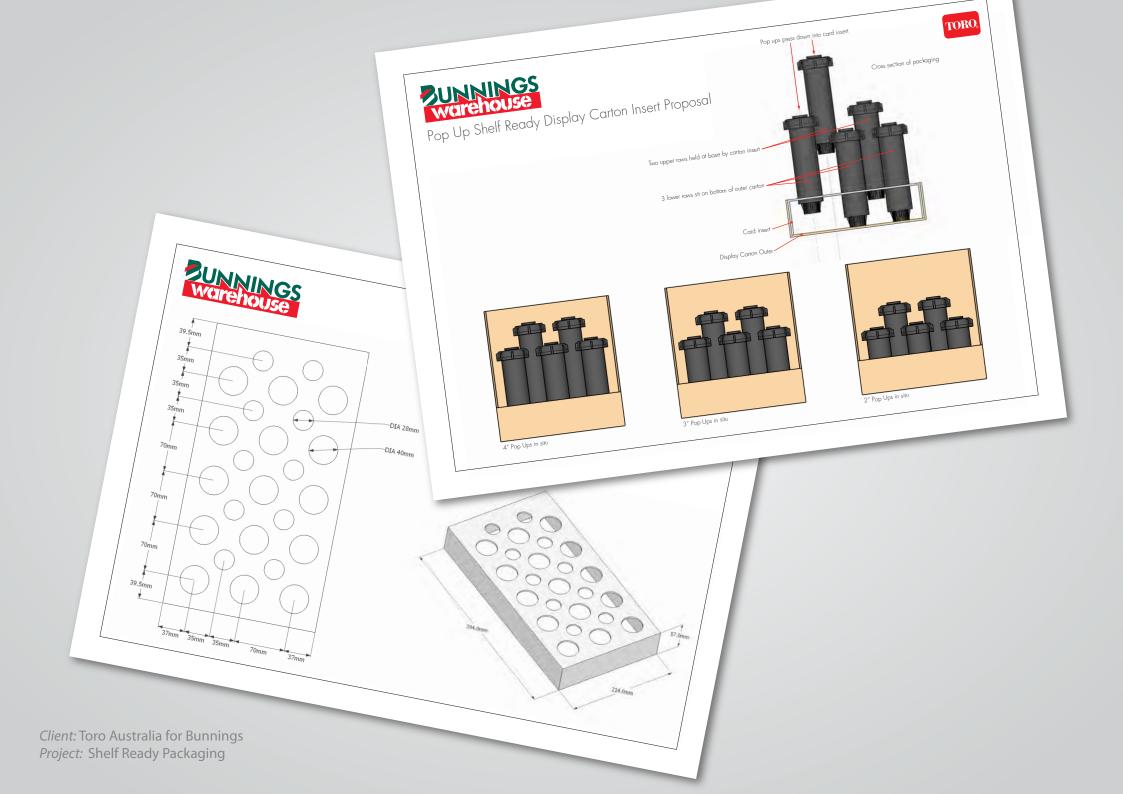

*Client:* Ascot Visual Solutions Ltd. *Project:* Website Design & Authoring

*Client:* Roundhouse *Project:* Exploded Piston Assembly Model

| AM PM AM                            | РМ АМ РМ АМ РМ                                                                                        | May June                                                    | Client Enqui                                                                                                                                                                                                                                                                                                                                                                                                                                                                                                                                                                                                                                                                                                                                                                                                                                                                                                                                                                                                                                                                                                                                                                                                                                                                                                                                                                         |                             |                                                                   |                             |
|-------------------------------------|-------------------------------------------------------------------------------------------------------|-------------------------------------------------------------|--------------------------------------------------------------------------------------------------------------------------------------------------------------------------------------------------------------------------------------------------------------------------------------------------------------------------------------------------------------------------------------------------------------------------------------------------------------------------------------------------------------------------------------------------------------------------------------------------------------------------------------------------------------------------------------------------------------------------------------------------------------------------------------------------------------------------------------------------------------------------------------------------------------------------------------------------------------------------------------------------------------------------------------------------------------------------------------------------------------------------------------------------------------------------------------------------------------------------------------------------------------------------------------------------------------------------------------------------------------------------------------|-----------------------------|-------------------------------------------------------------------|-----------------------------|
| 3                                   | Making Things Even Better<br>Mencap Continuous Improvement Plan<br>Area for improvement (circle one): |                                                             | Customer:Contact Name:Contact Na |                             | Chart Service User:                                               |                             |
| 4                                   |                                                                                                       |                                                             |                                                                                                                                                                                                                                                                                                                                                                                                                                                                                                                                                                                                                                                                                                                                                                                                                                                                                                                                                                                                                                                                                                                                                                                                                                                                                                                                                                                      |                             | everse as necessary)                                              | Personal Hygiene            |
| 5                                   | Support Tear                                                                                          | n Systems                                                   |                                                                                                                                                                                                                                                                                                                                                                                                                                                                                                                                                                                                                                                                                                                                                                                                                                                                                                                                                                                                                                                                                                                                                                                                                                                                                                                                                                                      | AM:                         | I                                                                 | VVasn I I                   |
| 7                                   | What do we need to improve                                                                            |                                                             |                                                                                                                                                                                                                                                                                                                                                                                                                                                                                                                                                                                                                                                                                                                                                                                                                                                                                                                                                                                                                                                                                                                                                                                                                                                                                                                                                                                      |                             | Temporary Work Order                                              |                             |
| 8                                   |                                                                                                       |                                                             | Origination<br>New 🖵                                                                                                                                                                                                                                                                                                                                                                                                                                                                                                                                                                                                                                                                                                                                                                                                                                                                                                                                                                                                                                                                                                                                                                                                                                                                                                                                                                 |                             |                                                                   |                             |
| 9                                   |                                                                                                       |                                                             | Supplied 🛄                                                                                                                                                                                                                                                                                                                                                                                                                                                                                                                                                                                                                                                                                                                                                                                                                                                                                                                                                                                                                                                                                                                                                                                                                                                                                                                                                                           |                             | Customer:                                                         |                             |
| 10                                  |                                                                                                       |                                                             | Existing 🛄<br>PC 🛄                                                                                                                                                                                                                                                                                                                                                                                                                                                                                                                                                                                                                                                                                                                                                                                                                                                                                                                                                                                                                                                                                                                                                                                                                                                                                                                                                                   |                             | Contact Name:                                                     |                             |
| 11                                  |                                                                                                       | Date:<br>Supplier:                                          | Mac 🔲                                                                                                                                                                                                                                                                                                                                                                                                                                                                                                                                                                                                                                                                                                                                                                                                                                                                                                                                                                                                                                                                                                                                                                                                                                                                                                                                                                                | PM:                         | Address:                                                          | Finished Goods: Deliver 🗅   |
| 12                                  |                                                                                                       | Supplier Address:                                           | Flat Copy 🔲 🛄                                                                                                                                                                                                                                                                                                                                                                                                                                                                                                                                                                                                                                                                                                                                                                                                                                                                                                                                                                                                                                                                                                                                                                                                                                                                                                                                                                        |                             | Postcode:                                                         |                             |
| 13                                  |                                                                                                       |                                                             | Digital                                                                                                                                                                                                                                                                                                                                                                                                                                                                                                                                                                                                                                                                                                                                                                                                                                                                                                                                                                                                                                                                                                                                                                                                                                                                                                                                                                              |                             | Tel/Mobile:                                                       | Date received:              |
|                                     | Suggested by:                                                                                         |                                                             | Print/Copying                                                                                                                                                                                                                                                                                                                                                                                                                                                                                                                                                                                                                                                                                                                                                                                                                                                                                                                                                                                                                                                                                                                                                                                                                                                                                                                                                                        |                             | Fax:                                                              | Deposit Received: N\A I £:  |
| 14                                  | Discuss the proposed improven                                                                         | Contact:                                                    | Colour 🖵 🔤                                                                                                                                                                                                                                                                                                                                                                                                                                                                                                                                                                                                                                                                                                                                                                                                                                                                                                                                                                                                                                                                                                                                                                                                                                                                                                                                                                           |                             | Email:                                                            | Deposit Received. INIX a 2. |
| 15                                  |                                                                                                       |                                                             | Single Sided 🔲                                                                                                                                                                                                                                                                                                                                                                                                                                                                                                                                                                                                                                                                                                                                                                                                                                                                                                                                                                                                                                                                                                                                                                                                                                                                                                                                                                       |                             | Origination                                                       |                             |
| 16                                  | How will we do this?                                                                                  | Your Quote No:                                              | Double Sided 🔲<br>Collated 🔲                                                                                                                                                                                                                                                                                                                                                                                                                                                                                                                                                                                                                                                                                                                                                                                                                                                                                                                                                                                                                                                                                                                                                                                                                                                                                                                                                         | Night:                      | New Artwork  Artwork Supplied                                     |                             |
| 17                                  |                                                                                                       | Quantity Descriptions of C                                  | Collated                                                                                                                                                                                                                                                                                                                                                                                                                                                                                                                                                                                                                                                                                                                                                                                                                                                                                                                                                                                                                                                                                                                                                                                                                                                                                                                                                                             |                             | Disk 🖬 PC 🖬 Mac 🖬 File Type:                                      |                             |
| 18                                  | -                                                                                                     | Quantity Descriptions of C                                  | Litho Printing                                                                                                                                                                                                                                                                                                                                                                                                                                                                                                                                                                                                                                                                                                                                                                                                                                                                                                                                                                                                                                                                                                                                                                                                                                                                                                                                                                       |                             | Amendments to Existing Artwork                                    |                             |
| 19                                  |                                                                                                       |                                                             | Colours                                                                                                                                                                                                                                                                                                                                                                                                                                                                                                                                                                                                                                                                                                                                                                                                                                                                                                                                                                                                                                                                                                                                                                                                                                                                                                                                                                              |                             |                                                                   |                             |
| 20                                  |                                                                                                       |                                                             | Metal                                                                                                                                                                                                                                                                                                                                                                                                                                                                                                                                                                                                                                                                                                                                                                                                                                                                                                                                                                                                                                                                                                                                                                                                                                                                                                                                                                                |                             | Digital Printing & Copying                                        |                             |
| 21                                  |                                                                                                       |                                                             | Poly 🛄<br>Single Sided 🔲                                                                                                                                                                                                                                                                                                                                                                                                                                                                                                                                                                                                                                                                                                                                                                                                                                                                                                                                                                                                                                                                                                                                                                                                                                                                                                                                                             | Activities, Outings & Fam   | Colour  B&W Single Sided  Double Sided                            |                             |
| 22                                  |                                                                                                       |                                                             | Double Sided 🔲                                                                                                                                                                                                                                                                                                                                                                                                                                                                                                                                                                                                                                                                                                                                                                                                                                                                                                                                                                                                                                                                                                                                                                                                                                                                                                                                                                       |                             | Collated 🖵                                                        |                             |
| 23                                  |                                                                                                       |                                                             |                                                                                                                                                                                                                                                                                                                                                                                                                                                                                                                                                                                                                                                                                                                                                                                                                                                                                                                                                                                                                                                                                                                                                                                                                                                                                                                                                                                      |                             | No. of sets/copies:<br>Size:                                      |                             |
| 24                                  |                                                                                                       |                                                             | Finishing<br>Wire                                                                                                                                                                                                                                                                                                                                                                                                                                                                                                                                                                                                                                                                                                                                                                                                                                                                                                                                                                                                                                                                                                                                                                                                                                                                                                                                                                    |                             | Stock:                                                            |                             |
| 25                                  | How was this identified?                                                                              |                                                             | Comb 🔲 🚥                                                                                                                                                                                                                                                                                                                                                                                                                                                                                                                                                                                                                                                                                                                                                                                                                                                                                                                                                                                                                                                                                                                                                                                                                                                                                                                                                                             |                             |                                                                   |                             |
|                                     |                                                                                                       |                                                             | Acetate 🔲<br>Cover 🔲                                                                                                                                                                                                                                                                                                                                                                                                                                                                                                                                                                                                                                                                                                                                                                                                                                                                                                                                                                                                                                                                                                                                                                                                                                                                                                                                                                 |                             | Litho Printing                                                    |                             |
| 26                                  |                                                                                                       |                                                             | Board Back 🔲                                                                                                                                                                                                                                                                                                                                                                                                                                                                                                                                                                                                                                                                                                                                                                                                                                                                                                                                                                                                                                                                                                                                                                                                                                                                                                                                                                         |                             | No. of Colours:                                                   |                             |
| 27                                  | Who needs to do it or be i                                                                            |                                                             | Laminate 🔲                                                                                                                                                                                                                                                                                                                                                                                                                                                                                                                                                                                                                                                                                                                                                                                                                                                                                                                                                                                                                                                                                                                                                                                                                                                                                                                                                                           | Letter Phot Home Activities | Plates: Poly                                                      |                             |
| 28                                  |                                                                                                       |                                                             | Drill 🔲<br>Perforate 🔲                                                                                                                                                                                                                                                                                                                                                                                                                                                                                                                                                                                                                                                                                                                                                                                                                                                                                                                                                                                                                                                                                                                                                                                                                                                                                                                                                               |                             | Single Sided Double Sided                                         |                             |
| 29                                  |                                                                                                       |                                                             | Score & Fold 🗋 🚥                                                                                                                                                                                                                                                                                                                                                                                                                                                                                                                                                                                                                                                                                                                                                                                                                                                                                                                                                                                                                                                                                                                                                                                                                                                                                                                                                                     | Urine/Bowel Monitor         | Size:                                                             |                             |
| 30                                  | When do we need to do it                                                                              |                                                             | Saddle Stitch 🔲<br>Pad 🔲                                                                                                                                                                                                                                                                                                                                                                                                                                                                                                                                                                                                                                                                                                                                                                                                                                                                                                                                                                                                                                                                                                                                                                                                                                                                                                                                                             |                             | Stock:                                                            |                             |
| 31                                  |                                                                                                       |                                                             |                                                                                                                                                                                                                                                                                                                                                                                                                                                                                                                                                                                                                                                                                                                                                                                                                                                                                                                                                                                                                                                                                                                                                                                                                                                                                                                                                                                      |                             | Einiskin -                                                        |                             |
| Enter duration of seizures in minut | What could we do to make                                                                              |                                                             | Large Format                                                                                                                                                                                                                                                                                                                                                                                                                                                                                                                                                                                                                                                                                                                                                                                                                                                                                                                                                                                                                                                                                                                                                                                                                                                                                                                                                                         |                             | Finishing<br>Wire Bound D Comb Bound D                            |                             |
|                                     | what could we do to make                                                                              |                                                             | Encapsulation                                                                                                                                                                                                                                                                                                                                                                                                                                                                                                                                                                                                                                                                                                                                                                                                                                                                                                                                                                                                                                                                                                                                                                                                                                                                                                                                                                        |                             | Laminate                                                          |                             |
|                                     |                                                                                                       |                                                             | Mount & Seal 🔲                                                                                                                                                                                                                                                                                                                                                                                                                                                                                                                                                                                                                                                                                                                                                                                                                                                                                                                                                                                                                                                                                                                                                                                                                                                                                                                                                                       |                             | Drill D No of Holes:                                              |                             |
|                                     |                                                                                                       |                                                             |                                                                                                                                                                                                                                                                                                                                                                                                                                                                                                                                                                                                                                                                                                                                                                                                                                                                                                                                                                                                                                                                                                                                                                                                                                                                                                                                                                                      |                             | Staple D Position:<br>Perforate D Score & Fold D                  |                             |
|                                     |                                                                                                       |                                                             |                                                                                                                                                                                                                                                                                                                                                                                                                                                                                                                                                                                                                                                                                                                                                                                                                                                                                                                                                                                                                                                                                                                                                                                                                                                                                                                                                                                      |                             | Saddle Stitch 🗆 Padding 🖵                                         |                             |
|                                     |                                                                                                       |                                                             |                                                                                                                                                                                                                                                                                                                                                                                                                                                                                                                                                                                                                                                                                                                                                                                                                                                                                                                                                                                                                                                                                                                                                                                                                                                                                                                                                                                      |                             |                                                                   | ┘                           |
|                                     |                                                                                                       |                                                             |                                                                                                                                                                                                                                                                                                                                                                                                                                                                                                                                                                                                                                                                                                                                                                                                                                                                                                                                                                                                                                                                                                                                                                                                                                                                                                                                                                                      |                             | Ka <b>ll</b> Kwik Luton                                           |                             |
|                                     |                                                                                                       | Please ensure that the above P. O. Number appears on all do |                                                                                                                                                                                                                                                                                                                                                                                                                                                                                                                                                                                                                                                                                                                                                                                                                                                                                                                                                                                                                                                                                                                                                                                                                                                                                                                                                                                      |                             | 54 Alma Street, Luton, Bedfordshire LU1 2PL                       |                             |
|                                     |                                                                                                       |                                                             |                                                                                                                                                                                                                                                                                                                                                                                                                                                                                                                                                                                                                                                                                                                                                                                                                                                                                                                                                                                                                                                                                                                                                                                                                                                                                                                                                                                      |                             | Tel: 01582 73772 Fax: 01582 417018<br>E-mail: sales@kkluton.co.uk |                             |
|                                     |                                                                                                       | Ordered by:                                                 |                                                                                                                                                                                                                                                                                                                                                                                                                                                                                                                                                                                                                                                                                                                                                                                                                                                                                                                                                                                                                                                                                                                                                                                                                                                                                                                                                                                      |                             |                                                                   |                             |
|                                     |                                                                                                       |                                                             |                                                                                                                                                                                                                                                                                                                                                                                                                                                                                                                                                                                                                                                                                                                                                                                                                                                                                                                                                                                                                                                                                                                                                                                                                                                                                                                                                                                      |                             |                                                                   |                             |